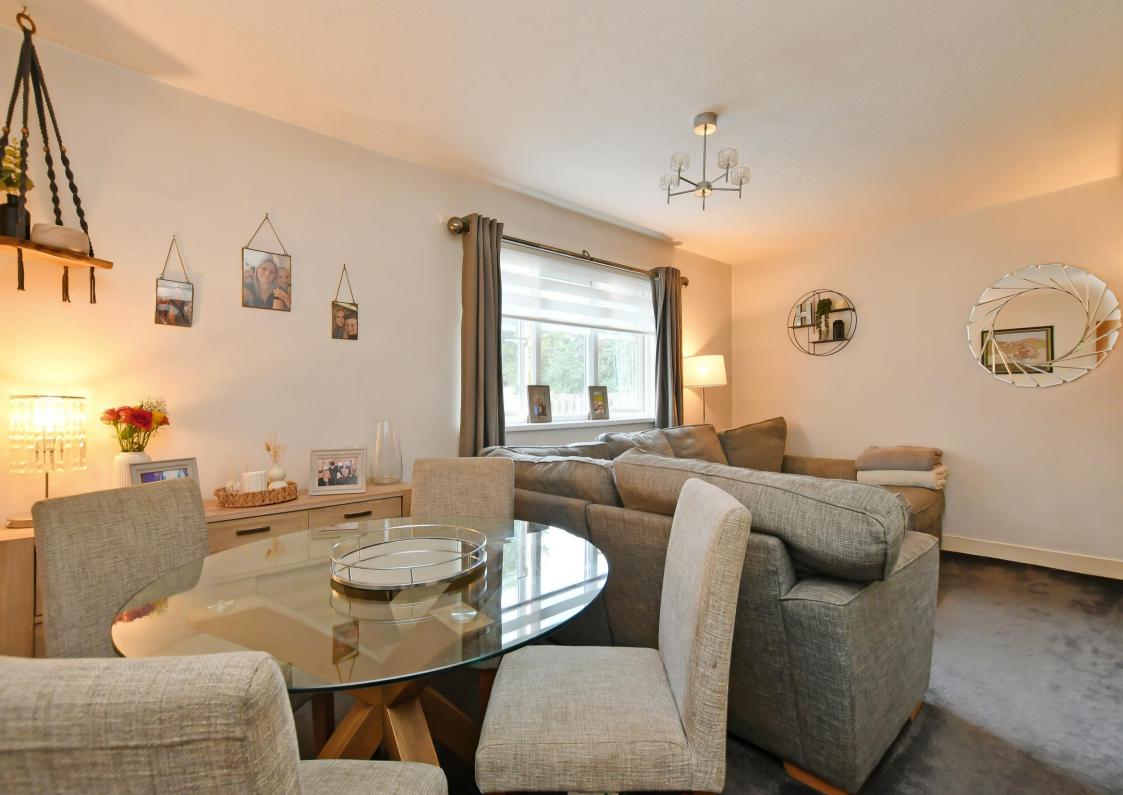

#### Asking Price £165,000

Attractive 3-bedroom mid terraced property improved by recent owners to create a lovely family home. Generously proportioned rooms with useful adjoining outhouse creating a separate utility space with front and rear access. Benefits from HIVE system, CCTV, double glazing, security alarm and fabulous low maintenance rear garden. Offers potential to extend into the loft space, subject to necessary consents. The ground floor opens into a side outhouse which provides direct access to the rear garden, useful cloakroom storage and utility space. The generously proportioned open plan living area overlooks the rear garden, filled with natural light creating a flexible area, providing ample room for lounge and dining table. The kitchen is fitted with neutral units, with space and plumbing for freestanding appliances. A walk-in pantry creates additional storage. The first-floor features 3 bedrooms, all presented in neutral tones and carpet, incorporating 2 double bedrooms and a smaller third room with built in storage, which offers potential to develop into the loft space, subject to necessary building consents. Externally a private enclosed rear garden is designed with artificial lawn and stone patio. Freehold Council Tax Band A, EPC Rating C