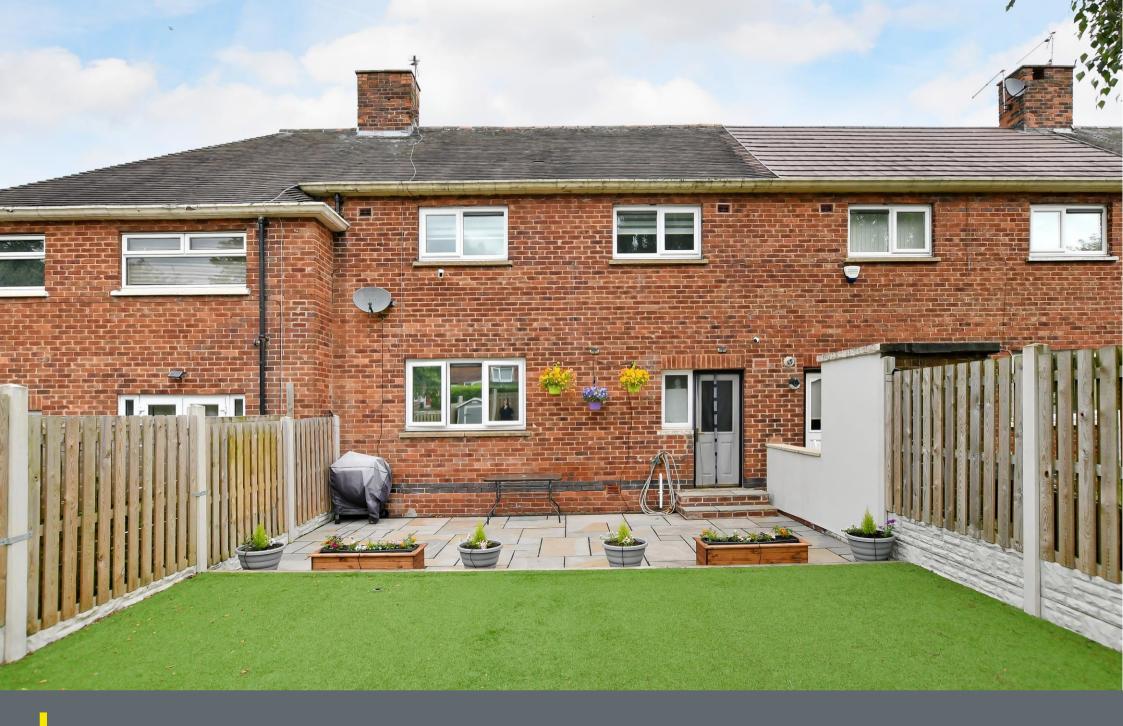

#### Asking Price £165,000

Attractive 3-bedroom mid terraced property improved by recent owners to create a lovely family home. Generously proportioned rooms with useful adjoining outhouse creating a separate utility space with front and rear access. Benefits from HIVE system, CCTV, double glazing, security alarm and fabulous low maintenance rear garden. Offers potential to extend into the loft space, subject to necessary consents. The ground floor opens into a side outhouse which provides direct access to the rear garden, useful cloakroom storage and utility space. The generously proportioned open plan living area overlooks the rear garden, filled with natural light creating a flexible area, providing ample room for lounge and dining table. The kitchen is fitted with neutral units, with space and plumbing for freestanding appliances. A walk-in pantry creates additional storage. The first-floor features 3 bedrooms, all presented in neutral tones and carpet, incorporating 2 double bedrooms and a smaller third room with built in storage, which offers potential to develop into the loft space, subject to necessary building consents. Externally a private enclosed rear garden is designed with artificial lawn and stone patio. Freehold Council Tax Band A, EPC Rating C

- Attractive Mid Terraced Family Home
- 3 Good Sized Bedrooms
- Offers Potential to Develop Subject to Consents
- Modern Bathroom & Separate WC
- HIVE System, Security Alarm & CCTV

- Spacious Open Plan Living Area
- Low Maintenance Private Rear Garden
- Excellent Transport Links & Local Amenities
- Freehold
- Council Tax Band A, EPC Rating C