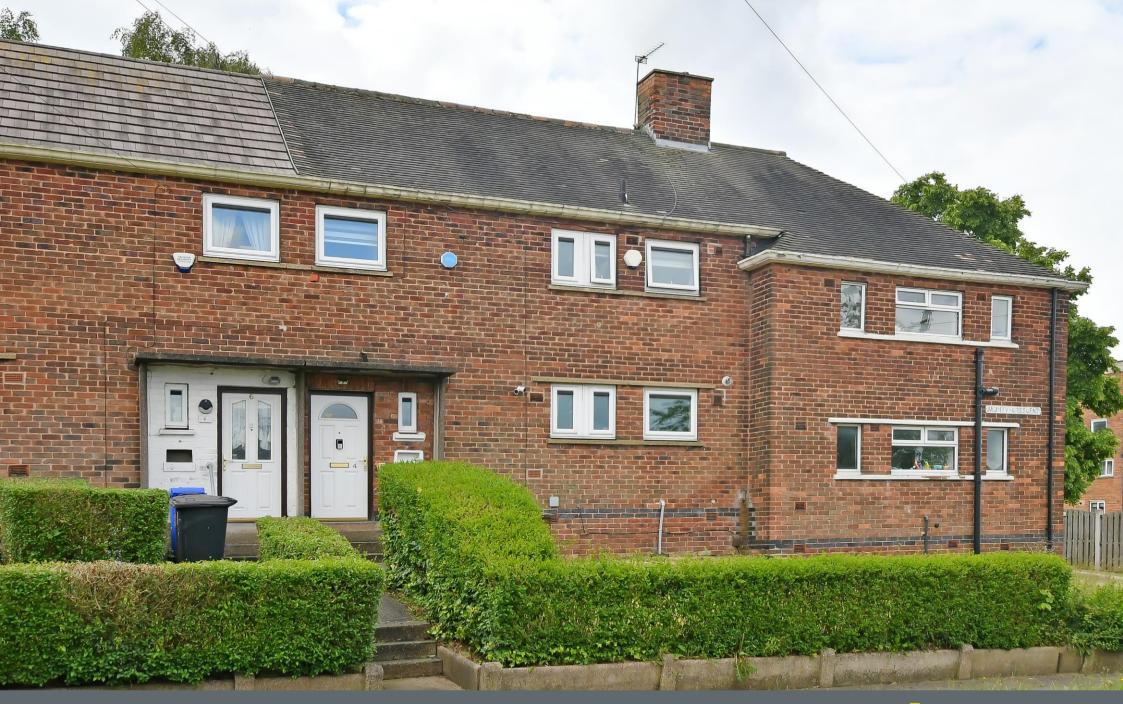

### 4 Jaunty Crescent Gleadless • Sheffield • S12 3DG

#### Asking Price £165,000

Attractive 3-bedroom mid terraced property improved by recent owners to create a lovely family home. Generously proportioned rooms with useful adjoining outhouse creating a separate utility space with front and rear access. Benefits from HIVE system, CCTV, double glazing, security alarm and fabulous low maintenance rear garden. Offers potential to extend into the loft space, subject to necessary consents. The ground floor opens into a side outhouse which provides direct access to the rear garden, useful cloakroom storage and utility space. The generously proportioned open plan living area overlooks the rear garden, filled with natural light creating a flexible area, providing ample room for lounge and dining table. The kitchen is fitted with neutral units, with space and plumbing for freestanding appliances. A walk-in pantry creates additional storage. The first-floor features 3 bedrooms, all presented in neutral tones and carpet, incorporating 2 double bedrooms and a smaller third room with built in storage, which offers potential to develop into the loft space, subject to necessary building consents. Externally a private enclosed rear garden is designed with artificial lawn and stone patio. Freehold Council Tax Band A, EPC Rating C