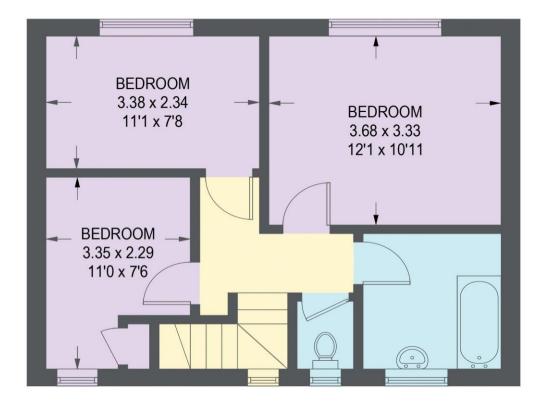

### **4 JAUNTY CRESCENT**

APPROXIMATE GROSS INTERNAL AREA = 85.8 SQ M / 925 SQ FT

## FIRST FLOOR 42.8 SQ M / 462 SQ FT

Illustration for identification purposes only, measurements are approximate, not to scale

IMPORTANT: we would like to inform prospective purchasers that these sales particulars have been prepared as a general guide only. A detailed survey has not been carried out, nor the services, appliances and fittings tested. Room sizes should not be relied upon for furnishing purposes and are approximate. If floor plans are included, they are for guidance only and illustration purposes only and may not be to scale. If there are any important matters likely to affect your decision to buy, please contact us before viewing the property.