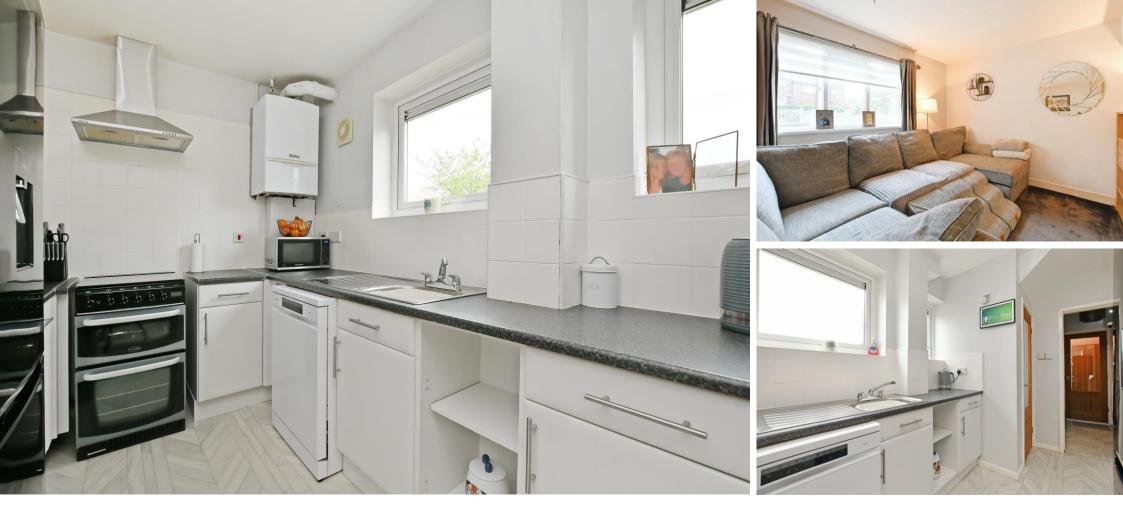

#### Asking Price £165,000

Attractive 3-bedroom mid terraced property improved by recent owners to create a lovely family home. Generously proportioned rooms with useful adjoining outhouse creating a separate utility space with front and rear access. Benefits from HIVE system, CCTV, double glazing, security alarm and fabulous low maintenance rear garden. Offers potential to extend into the loft space, subject to necessary consents. The ground floor opens into a side outhouse which provides direct access to the rear garden, useful cloakroom storage and utility space. The generously proportioned open plan living area overlooks the rear garden, filled with natural light creating a flexible area, providing ample room for lounge and dining table. The kitchen is fitted with neutral units, with space and plumbing for freestanding appliances. A walk-in pantry creates additional storage. The first-floor features 3 bedrooms, all presented in neutral tones and carpet, incorporating 2 double bedrooms and a smaller third room with built in storage, which offers potential to develop into the loft space, subject to necessary building consents. Externally a private enclosed rear garden is designed with artificial lawn and stone patio. Freehold Council Tax Band A, EPC Rating C