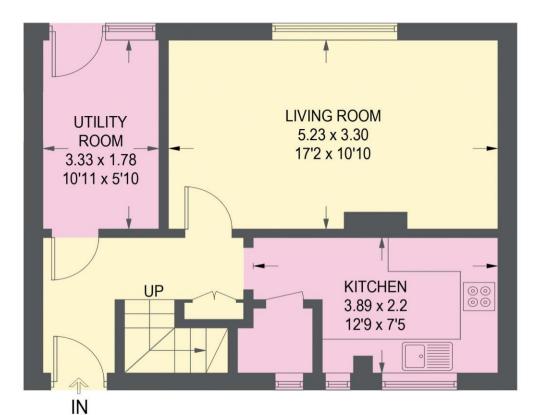

### **4 JAUNTY CRESCENT**

APPROXIMATE GROSS INTERNAL AREA = 85.8 SQ M / 925 SQ FT

# GROUND FLOOR 43.0 SQ M / 463 SQ FT

## FIRST FLOOR 42.8 SQ M / 462 SQ FT

Illustration for identification purposes only, measurements are approximate, not to scale

IMPORTANT: we would like to inform prospective purchasers that these sales particulars have been prepared as a general guide only. A detailed survey has not been carried out, nor the services, appliances and fittings tested. Room sizes should not be relied upon for furnishing purposes and are approximate. If floor plans are included, they are for guidance only and illustration purposes only and may not be to scale. If there are any important matters likely to affect your decision to buy, please contact us before viewing the property.