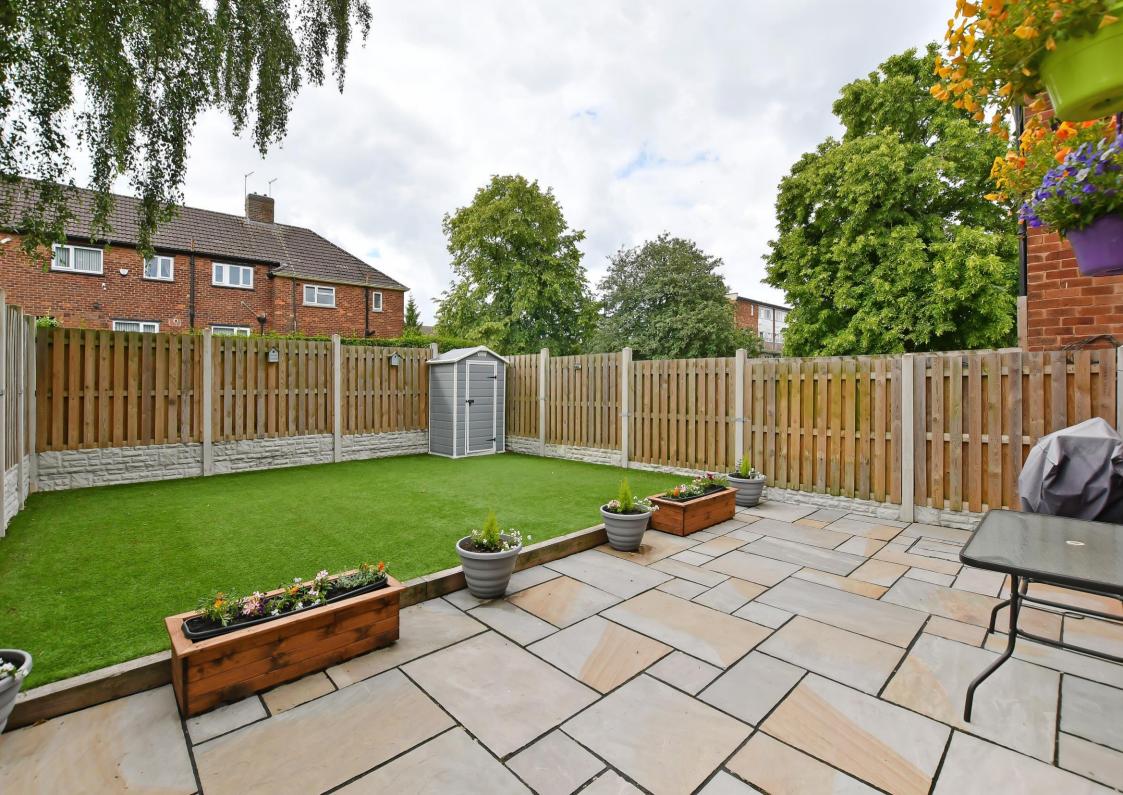

#### Asking Price £165,000

Attractive 3-bedroom mid terraced property improved by recent owners to create a lovely family home. Generously proportioned rooms with useful adjoining outhouse creating a separate utility space with front and rear access. Benefits from HIVE system, CCTV, double glazing, security alarm and fabulous low maintenance rear garden. Offers potential to extend into the loft space, subject to necessary consents. The ground floor opens into a side outhouse which provides direct access to the rear garden, useful cloakroom storage and utility space. The generously proportioned open plan living area overlooks the rear garden, filled with natural light creating a flexible area, providing ample room for lounge and dining table. The kitchen is fitted with neutral units, with space and plumbing for freestanding appliances. A walk-in pantry creates additional storage. The first-floor features 3 bedrooms, all presented in neutral tones and carpet, incorporating 2 double bedrooms and a smaller third room with built in storage, which offers potential to develop into the loft space, subject to necessary building consents. Externally a private enclosed rear garden is designed with artificial lawn and stone patio. Freehold Council Tax Band A, EPC Rating C